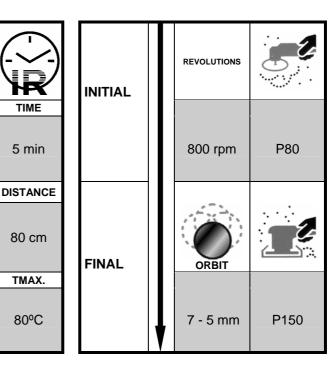

0°C

**Voc:** 37 g/l Mixing Application

# **AUXILIARY PRODUCTS**

Hardener PBO

# **SUITABLE SURFACES**

It may be applied on steel or polyester. When maximum protection is required apply on epoxy primer. Do not apply on thermoplastic finishes and Wash Primers.

# **SURFACE PREPARATION**

- 1 Identify surface.
- 2 Process:

| PROCESS | _        | 7 | Steel | Polyester<br>UP-GFK |
|---------|----------|---|-------|---------------------|
|         | ROBSTRIP |   |       |                     |
|         | P80      |   | √     | 7                   |
|         | P150     |   | 1     | 1                   |
|         | DA93     |   | 1     | 1                   |

**GLASS-FIBRE PUTTY** 

VERSION: 040823 Pag: 2/2

## 1 - APPLICATION

# 10°C 8' 30' 20°C 100:2 6' 20' 30°C 4' 15'

# 2 - SANDING



# **REMARKS**

It must be isolated with a polyester putty before applying primer. Do not add more hardener than specified. Mix thoroughly. Polyester putties will not harden at temperatures under +5°C.

## **EQUIPMENT CLEANING**

Clean putty knifes with a cleaning thinner before the product hardens.

# **SAFETY**

Follow instructions of product label. For more information check the Safety Data Sheet SDS 103/EN. Compliant with the National Statutory Regulation for Health and Safety at Work and Waste Disposal.

## **STORAGE**

Store the product in a ventilated place far from direct exposure to sunlight. Keep between +5°C and +30°C.

# **GUARANTEE**

In unopened original packaging, one year from manufacturing date.

For any technical information contact with our Customer Attention Service or